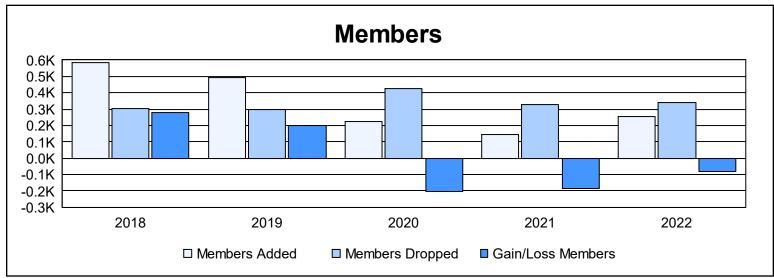

| Year      | New<br>Clubs | Dropped<br>Clubs | Gain/<br>Loss<br>Clubs | New<br>Members | Charter<br>Members | Reinstate<br>Members | Transfer<br>Members | Total<br>Member<br>Added | Total<br>Members<br>Dropped | Gain/<br>Loss<br>Members |
|-----------|--------------|------------------|------------------------|----------------|--------------------|----------------------|---------------------|--------------------------|-----------------------------|--------------------------|
| 2017-2018 | 7            | 2                | 5                      | 378            | 169                | 27                   | 12                  | 586                      | 304                         | 282                      |
| 2018-2019 | 5            | 1                | 4                      | 362            | 115                | 1                    | 16                  | 494                      | 296                         | 198                      |
| 2019-2020 | 2            | 4                | -2                     | 101            | 90                 | 27                   | 5                   | 223                      | 425                         | -202                     |
| 2020-2021 | 0            | 9                | -9                     | 114            | 24                 | 2                    | 3                   | 143                      | 326                         | -183                     |
| 2021-2022 | 1            | 4                | -3                     | 165            | 69                 | 4                    | 16                  | 254                      | 338                         | -84                      |
| Average   | 3            | 4                | -1                     | 224            | 93                 | 12                   | 10                  | 340                      | 338                         | 2                        |