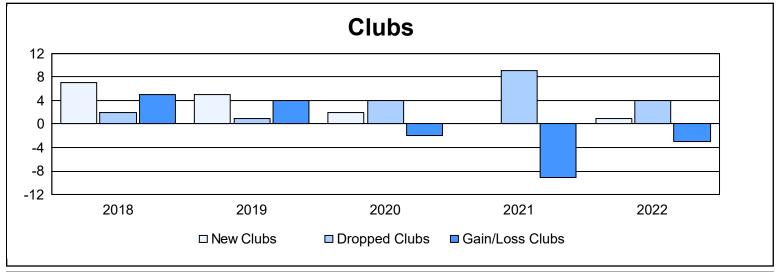

| Year      | New<br>Clubs | Dropped<br>Clubs | Gain/<br>Loss<br>Clubs | New<br>Members | Charter<br>Members | Reinstate<br>Members | Transfer<br>Members | Total<br>Member<br>Added | Total<br>Members<br>Dropped | Gain/<br>Loss<br>Members |
|-----------|--------------|------------------|------------------------|----------------|--------------------|----------------------|---------------------|--------------------------|-----------------------------|--------------------------|
| 2017-2018 | 7            | 2                | 5                      | 378            | 169                | 27                   | 12                  | 586                      | 304                         | 282                      |
| 2018-2019 | 5            | 1                | 4                      | 362            | 115                | 1                    | 16                  | 494                      | 296                         | 198                      |
| 2019-2020 | 2            | 4                | -2                     | 101            | 90                 | 27                   | 5                   | 223                      | 425                         | -202                     |
| 2020-2021 | 0            | 9                | -9                     | 114            | 24                 | 2                    | 3                   | 143                      | 326                         | -183                     |
| 2021-2022 | 1            | 4                | -3                     | 165            | 69                 | 4                    | 16                  | 254                      | 338                         | -84                      |
| Average   | 3            | 4                | -1                     | 224            | 93                 | 12                   | 10                  | 340                      | 338                         | 2                        |